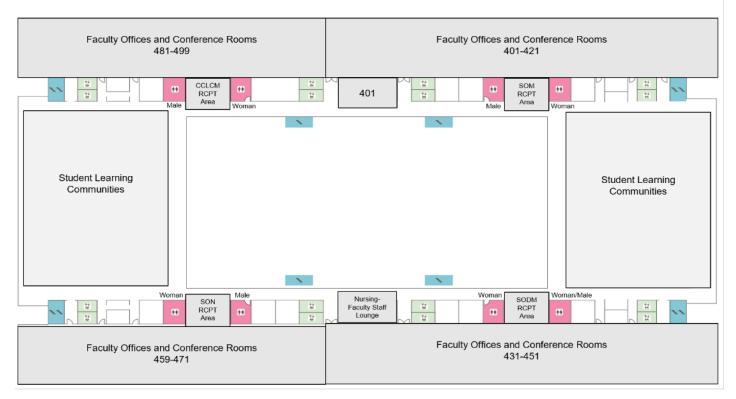

## Samson Pavilion at the Health Education Campus | Fourth Floor

Health Education Campus - Facilities Management Help Desk | 855.240.0142

For Non-Emergencies | Call CWRU Police at 216.368.3300

For Emergencies | Call CWRU Police at 216.368.3333