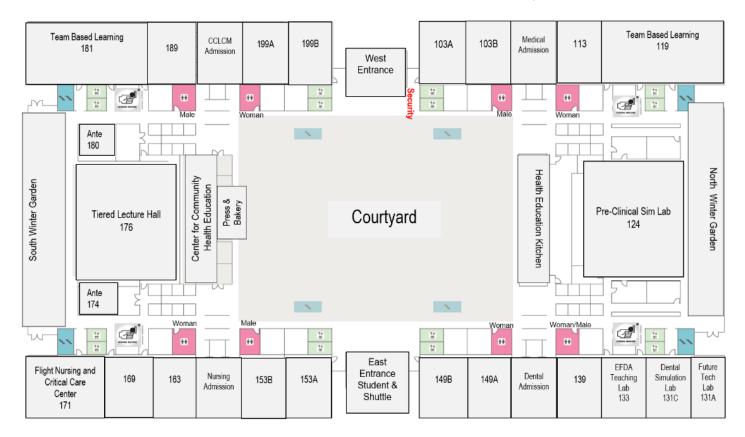

## Samson Pavilion at the Health Education Campus | First Floor



## Samson Pavilion at the Health Education Campus | Second Floor

| 289E                   | 289F1                | 213F2 | 289G 1       | 289G2 289H1                  | 289H2 | 289J1       | 289J2 | 289K1 28  | 9K2 21 | 89L1 | 289L2 | 289M     | 201 | 213E | 213F1   | 213F2  | 213G1            | 213G2 2 | 13H 21         | 3J   | 213K   | 213L 213M1               | 213M 2                       | 213N1 | 213N2 | 213P |
|------------------------|----------------------|-------|--------------|------------------------------|-------|-------------|-------|-----------|--------|------|-------|----------|-----|------|---------|--------|------------------|---------|----------------|------|--------|--------------------------|------------------------------|-------|-------|------|
| 289D